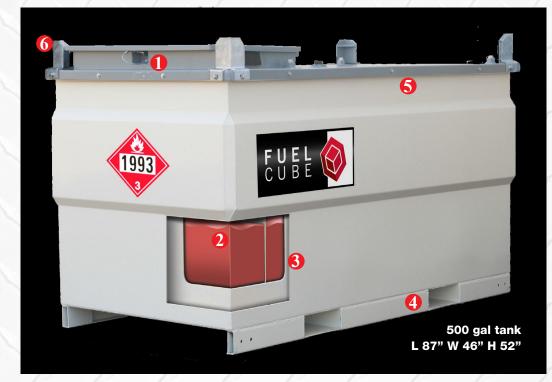

 Lockable Cabinet w/ YOUR lock Equipment & ports are secure and spills are contained. Secure hose access enables fueling while cabinet is locked.

Double walled, 110% containment Built-in, weather proof secondary containment eliminates the need for pans or basins!

**O** Internal Baffles

Designed to maximize stability when handling the tank full of fuel.

- Two Way Forklift Pockets Quick and easy maneuvering and mobility.
- S Removable Inner Tank For routine cleaning, maintenance and inspection.

**Stackable Corner Brackets** Brackets at each corner of the tank allow stacking 2 high (when empty).