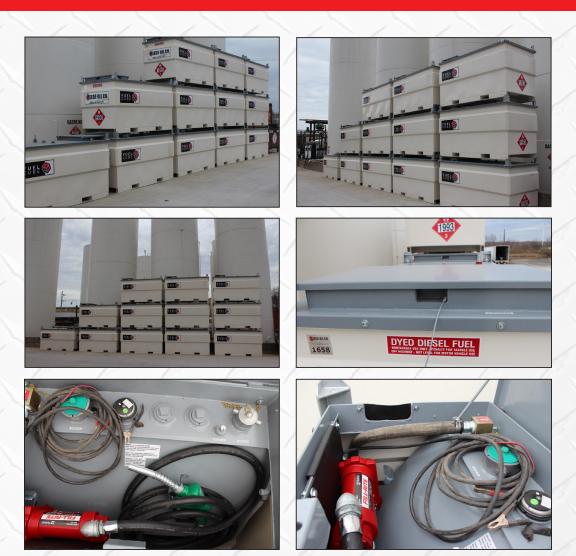

## Feece Oil's New Tank Rental Program Snow Removal . Construction . Generators . Events . Emergencies

Call Today For More Information 888.879.1911

Midwest's Premier Fuel & Lubricant Distributor P-888.879.1911 F-815.821.0192 W-www.feeceoil.com

 Lockable Cabinet w/ YOUR lock Equipment & ports are secure and spills are contained. Secure hose access enables fueling while cabinet is locked.

Double walled, 110% containment Built-in, weather proof secondary containment eliminates the need for pans or basins!

**O** Internal Baffles

Designed to maximize stability when handling the tank full of fuel.

- Two Way Forklift Pockets Quick and easy maneuvering and mobility.
- S Removable Inner Tank For routine cleaning, maintenance and inspection.

**Stackable Corner Brackets** Brackets at each corner of the tank allow stacking 2 high (when empty).