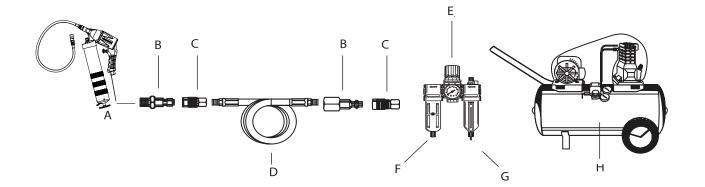

| Recommended Air Line Set-Up |                    |
|-----------------------------|--------------------|
| Part                        | Description        |
| Α                           | Grease Gun         |
| В                           | Quick Plug         |
| С                           | Quick Coupler      |
| D                           | Air Hose           |
| E                           | In-line Regulator  |
| F                           | In-line Lubricator |
| G                           | In-line Filter     |
| Н                           | Air Compressor     |